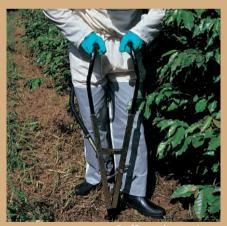

## **MANUAL GRANULE APPLICATOR**

code. 472-00

Unique equipment to inject accurate and precisely targeted doses of fertilisers, insecticides and herbicides up to 5cm into the soil.

Banana plantations

Coffee plantations

Citrus plantations

 Developed to preserve the environment, the new Guarany Granule Applicator allows the product's application without waste, avoiding manual contact and contamination of humans, animals and the environment.