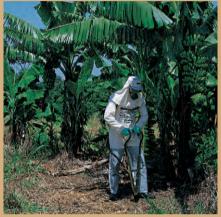

• Ideal for insecticides, fungicides and granular fertilizers application in small and mid-sized properties, for the control of nematodes in the cultivation of coffee, banana, citrus and others.

Examples of some applicable granular formulations: