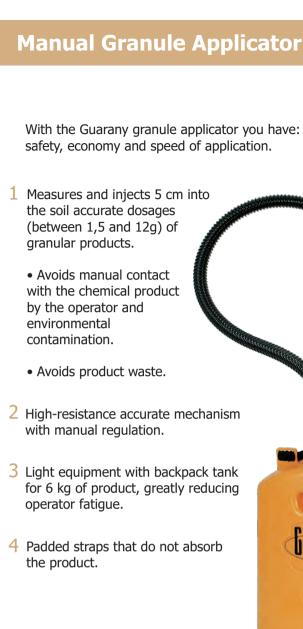

## **MANUAL GRANULE APPLICATOR**

code. 472-00

Unique equipment to inject accurate and precisely targeted doses of fertilisers, insecticides and herbicides up to 5cm into the soil.

Banana plantations

Coffee plantations

Citrus plantations

 Developed to preserve the environment, the new Guarany Granule Applicator allows the product's application without waste, avoiding manual contact and contamination of humans, animals and the environment.

• Ideal for insecticides, fungicides and granular fertilizers application in small and mid-sized properties, for the control of nematodes in the cultivation of coffee, banana, citrus and others.

Examples of some applicable granular formulations: