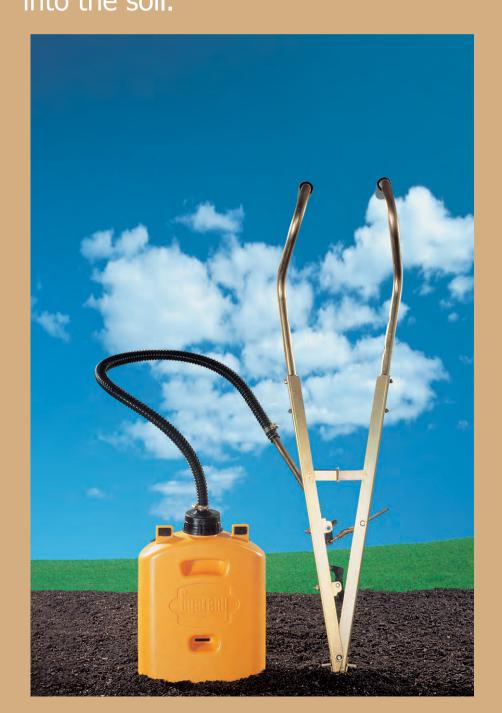

## **MANUAL GRANULE APPLICATOR**

code. 472-00

Unique equipment to inject accurate and precisely targeted doses of fertilisers, insecticides and herbicides up to 5cm into the soil.

Banana plantations

Coffee plantations

Citrus plantations

 Developed to preserve the environment, the new Guarany Granule Applicator allows the product's application without waste, avoiding manual contact and contamination of humans, animals and the environment.

## technical specification

| • Capacity of the tank 0.0 kg (13,2pounds)                         | Depth of injection for granules into the ground |
|--------------------------------------------------------------------|-------------------------------------------------|
| • Maximum dosage per operation/ injection12g                       | • Weight (empty)                                |
| • Minimum dosage per operation/ injection1,5g                      | • Packaging                                     |
| • Maximum daily application capacity (6 hours) 86,4kg (190 pounds) | (13,2 × 37 × 23,2 )                             |