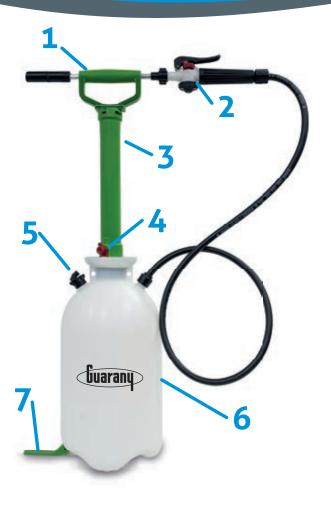

## **Big Sucker** Reversible Pump for Liquids

- Pumping handle with safety transportation lock and
  housing for the suction and discharge trigger valve.
- S4 discharge vale with lock-on device. Innovative design for safe, comfortable operation and the option for continuous (lock-on) or intermittent flow.
- **3** High yield, easy to activate reversible pressure pump.
  - **One-touch manual flow reversal system** offering fast response and high performance.
  - Automatic pressure relief safety valve and manual depressurization valve.
  - **Polyethylene tank,** highly resistant to a variety of chemical products.
- **7 Base support** that keeps the device stable during pump activation.