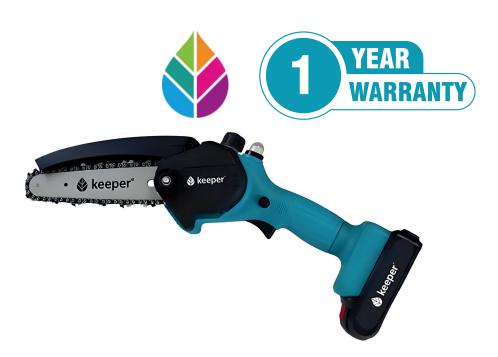

# **KP6**ELECTRIC SHEAR

## PRODUCT DESCRIPTION

A handy electric chainsaw for use in gardening and floriculutre.

#### **BENEFITS**

- 30 mins battery life
- Cordless
- Manoeuvrable
- Lightweight
- Cut diameter 60-80mm

#### **FEATURES**

- Removeable lithium battery
- Semi-automatic lubrication pump
- Battery, charger and case included
- Tools included
- Safety button

| Technical Specification              |                                |
|--------------------------------------|--------------------------------|
| Nominal voltage/maximum voltage      | DC 18 V/ DC21V                 |
| Rated/ maximum power                 | 150 W/300 W                    |
| Maximum cut                          | Ø 60-80mm                      |
| Saw weight                           | 1.42kg                         |
| Bar length                           | 6"/15.24cm                     |
| Chain length                         | 6 1/4"                         |
| Battery capacity                     | 1.5Ah                          |
| Battery nominal/Max. voltage         | DC 18 V/21 V                   |
| Battery weight                       | 0.32kg                         |
| Charger rated voltage/output voltage | 100-240V AC, 50-60 HZ /DC 21 V |