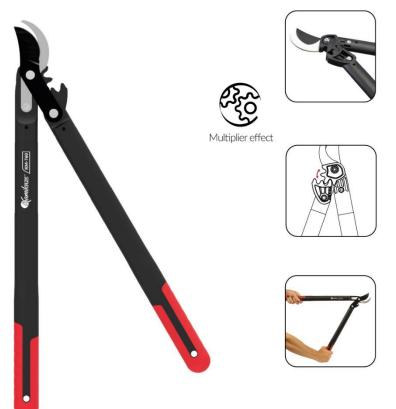

#### Description

**KM760** Ref. 17273

Definition: Bypass type 2-hand pruning shears .

Tariff heading: 82016000

#### **Product** photo

Garden use

Patented Design

## **Product** parts

| KM760<br>scissors | Scissor weight            | 0.652kg                                                                                               |
|-------------------|---------------------------|-------------------------------------------------------------------------------------------------------|
|                   | Cutting mechanism         | Pivot with rack system that multiplies the cutting force                                              |
|                   | Handle material           | glass fiber reinforced PA                                                                             |
|                   | Handle material           | Overinjected TPE in the handles for greater comfort                                                   |
|                   | Blade material            | Hardened steel with Teflon® coating                                                                   |
|                   | Blade type                | bypass                                                                                                |
|                   | Color                     | Black handle and red grip                                                                             |
|                   | Type of use               | Dry Branch                                                                                            |
|                   | Recommended for           | Pruning fruit trees and flowers, harvesting crops, maintenance of green areas, landscaping in general |
|                   | Scissor length            | 558mm                                                                                                 |
|                   | Maximum cut in green wood | 28mm                                                                                                  |