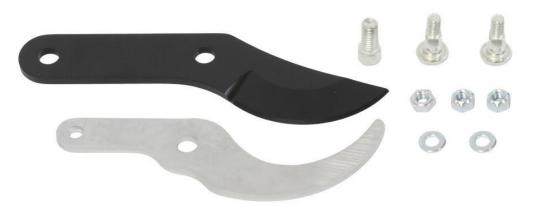

## Spare parts

Ref.: 18378, REPLACEMENT KIT.

Includes: blades, screws, washers and nuts.